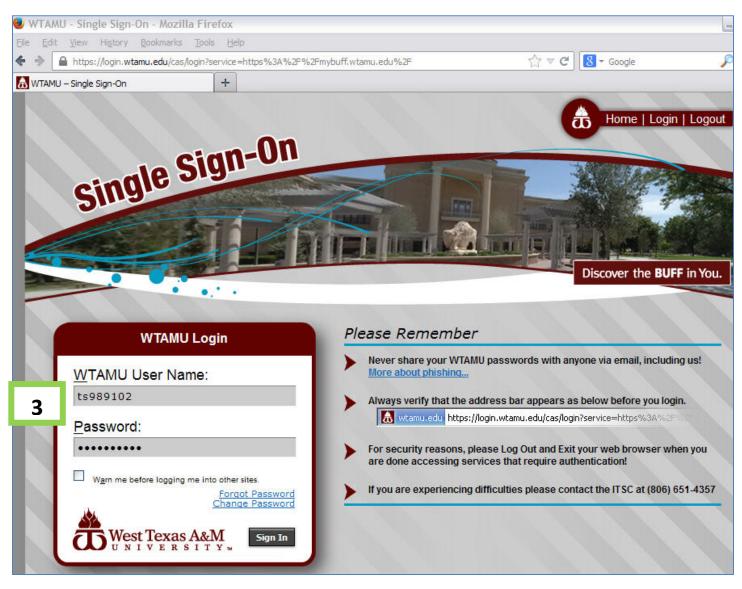

2) Click on the "My Buff Portal" button found on the right pane of the website.

**3) Enter your login** credentials as shown below. Your login will be your first and last name initials followed by your Buff Gold Card number (with no leading zeros).

NOTE: If you have an issue logging into the My Buff Portal, contact the Information Technology Service Center (ITSC) at 806-651-4357. The ITSC is also known as the Help Desk. You're also welcome to contact the Help Desk by email at itsc@wtamu.edu.