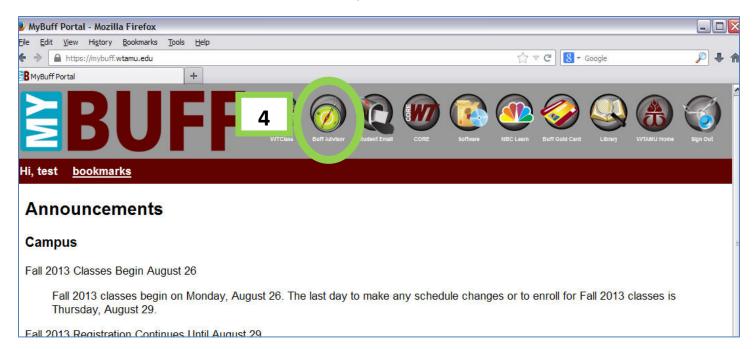

**4)** Once you successfully log in, **click on the "Buff Advisor" button** found at the top of the My Buff Portal page, as shown below. The Buff Advisor icon resembles a compass.

**5)** Within the Buff Advisor webpage as shown below, the first name of the student will display as "Welcome" plus his/her name.

## Click on the Students button to access the Student web forms.

6) In the Student web forms as shown below, under the Financial Information Section, click on "View Account and Make Payments" form to access billing information. When you click, a separate web page will open for this particular form.