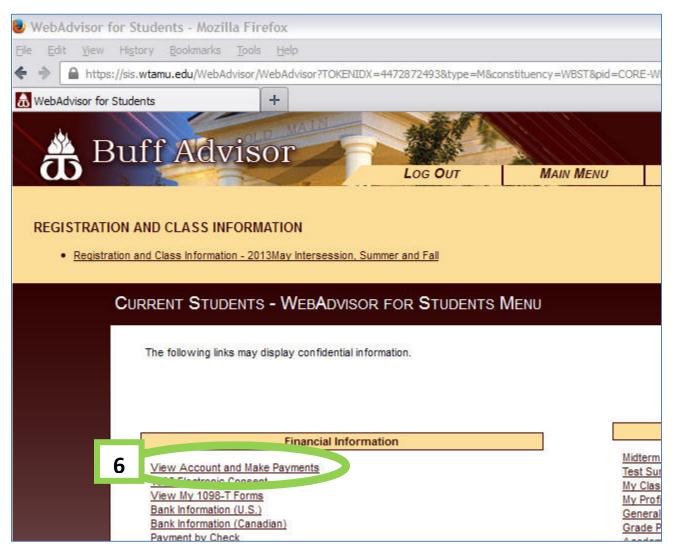

## Click on the Students button to access the Student web forms.

6) In the Student web forms as shown below, under the Financial Information Section, click on "View Account and Make Payments" form to access billing information. When you click, a separate web page will open for this particular form.