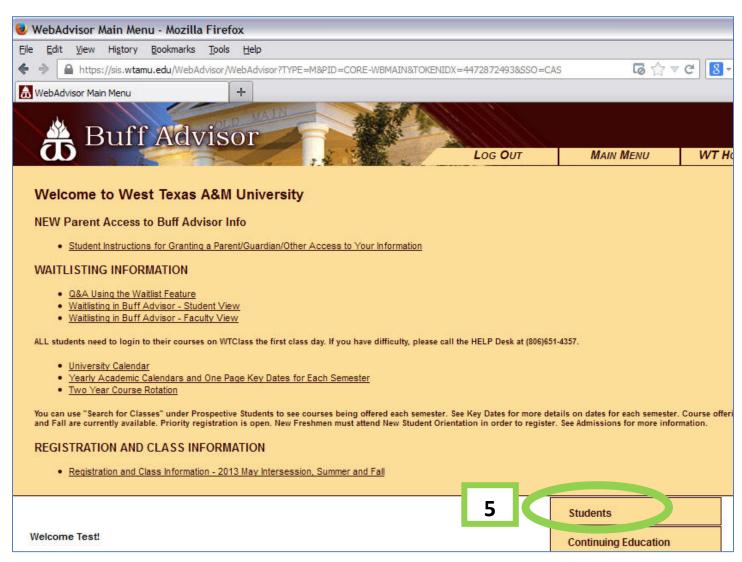

## Click on the Students button to access the Student web forms.

6) In the Student web forms as shown below, under the Financial Information Section, click on "View Account and Make Payments" form to access billing information. When you click, a separate web page will open for this particular form.