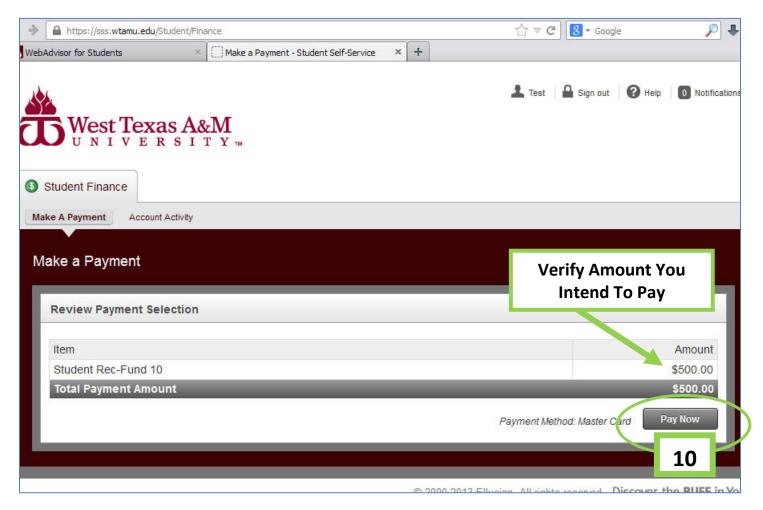

**10)** Below is a summary of the transaction to make sure that is what is intended. If so, **click on the "Pay Now" button.** 

**11)** Below is a snapshot of the next step. Enter the necessary credit card information to finalize the transaction.